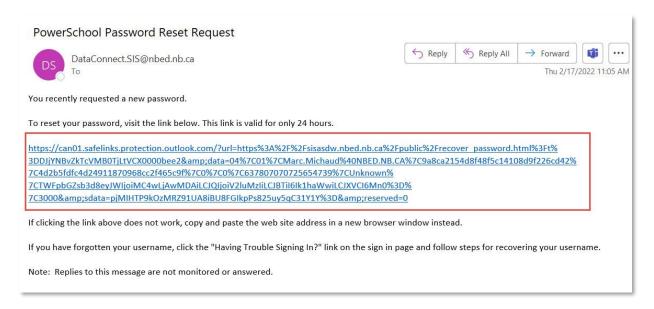

• If the information you entered is accurate, you will receive the following email, click on the link and it will take you to a page that will ask you to enter a new password.

## PS. The link is valid for 24 hours.

Enter your username, then select a new password. Your password will need to meet the
security requirements listed. Once your password is updated, select enter, and you will be
signed in automatically.