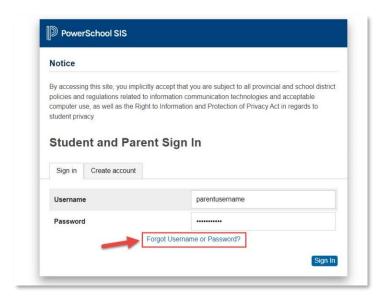

## Resetting your password

From the main Public Portal login page, click on Forgot Username or Password?

• To reset your password, enter your username and email that are associated with your public portal account, and click on enter.

## Retrieving a forgotten username

• From the main Public Portal login page, click on Forgot Username or Password?

• To retrieve your username, select the "Forgot Username?" tab and enter the email that is associated with your public portal account, then click on enter.