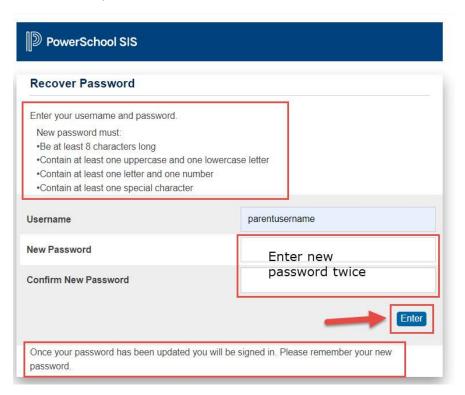

## PS. The link is valid for 24 hours.

Enter your username, then select a new password. Your password will need to meet the
security requirements listed. Once your password is updated, select enter, and you will be
signed in automatically.