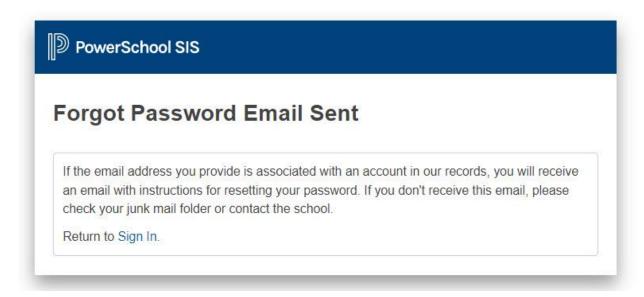

If you do not receive an email within the next 5 minutes, it indicates that the information entered does not match. You will need to contact the school for support.

After you select enter you will be greeted with the following message.

PS. Whether you select forgot password or forgot username, you will be greeted with the same message.

• If the information you entered is accurate, you will receive the following email, containing your forgotten username.