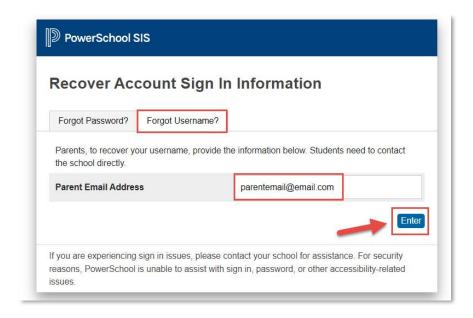

## Retrieving a forgotten username

• From the main Public Portal login page, click on Forgot Username or Password?

• To retrieve your username, select the "Forgot Username?" tab and enter the email that is associated with your public portal account, then click on enter.