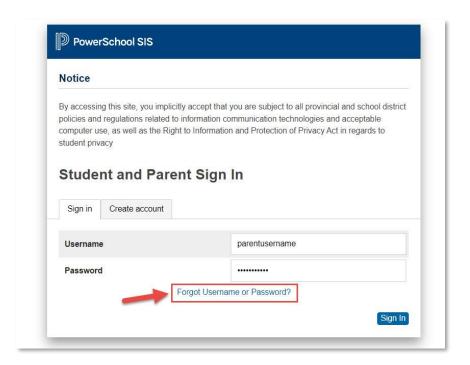

## Resetting your password

From the main Public Portal login page, click on Forgot Username or Password?

• To reset your password, enter your username and email that are associated with your public portal account, and click on enter.