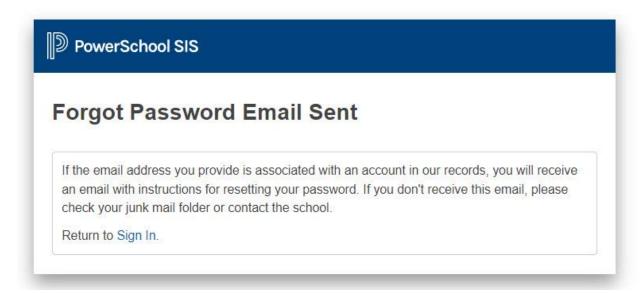

If you do not receive an email within the next 5 minutes, it indicates that the information entered does not match. You will need to contact the school for support.

After you select enter you will be greeted with the following message.

• If the information you entered is accurate, you will receive the following email, click on the link and it will take you to a page that will ask you to enter a new password.