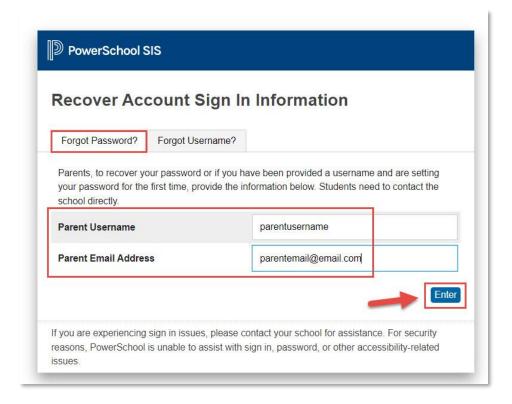

## Resetting your password

From the main Public Portal login page, click on Forgot Username or Password?

• To reset your password, enter your username and email that are associated with your public portal account, and click on enter.

• If the information you entered is accurate, you will receive the following email, click on the link and it will take you to a page that will ask you to enter a new password.